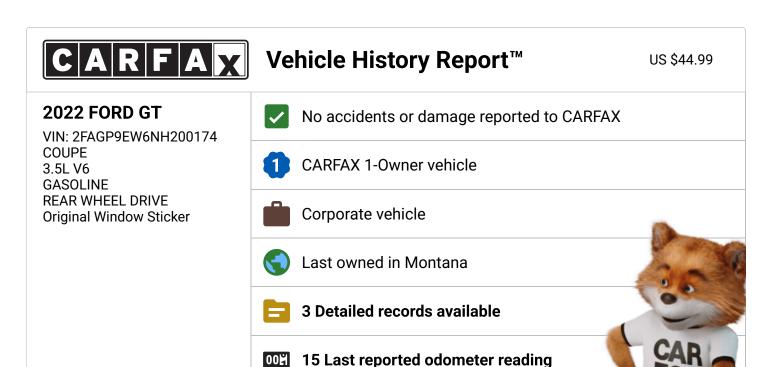

This CARFAX Vehicle History Report is based only on information supplied to CARFAX and available as of 4/2/25 at 9:57:34 PM (CDT). Other information about this vehicle, including problems, may not have been reported to CARFAX. Use this report as one important tool, along with a vehicle inspection and test drive, to make a better decision about your next used car.

| CARFAX Additional History  Not all accidents / issues are reported to CARFAX                                                              | Owner 1                |
|-------------------------------------------------------------------------------------------------------------------------------------------|------------------------|
| Total Loss No total loss reported to CARFAX.                                                                                              | No Issues<br>Reported  |
| Structural Damage No structural damage reported to CARFAX.                                                                                | No Issues<br>Reported  |
| Airbag Deployment  No airbag deployment reported to CARFAX.                                                                               | No Issues<br>Reported  |
| Odometer Check No indication of an odometer rollback.                                                                                     | No Issues<br>Indicated |
| Accident / Damage No accidents or damage reported to CARFAX.                                                                              | No Issues<br>Reported  |
| Manufacturer Recall  No open recalls reported to CARFAX. A current list of recalls is available at Ford Motor Company.                    | No Recalls Reported    |
| Basic Warranty Original warranty estimated to have 15 months or unlimited mileage remaining. Confirm with dealer or vehicle manufacturer. | Warranty<br>Active     |

View Terms | View Certificate

| CARFAX Ownership History The number of owners is estimated | Owner 1     |
|------------------------------------------------------------|-------------|
| Year purchased                                             | 2023        |
| Type of owner                                              | Corporate   |
| Estimated length of ownership                              | 1 yr. 9 mo. |
| Owned in the following states/provinces                    | Montana     |
| Estimated miles driven per year                            |             |
| Last reported odometer reading                             | 15          |