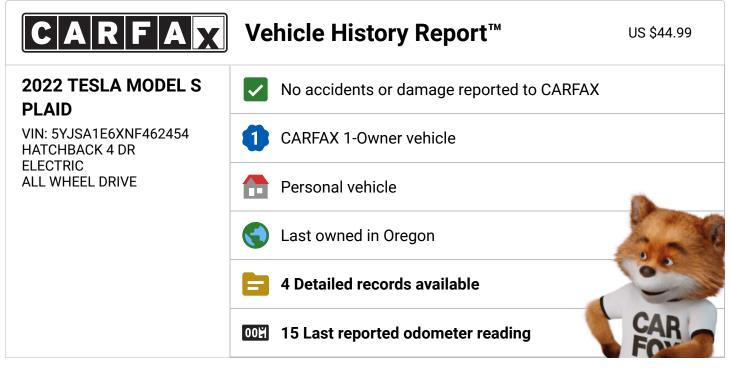

This CARFAX Vehicle History Report is based only on information supplied to CARFAX and available as of 12/26/24 at 7:55:44 PM (CST). Other information about this vehicle, including problems, may not have been reported to CARFAX. Use this report as one important tool, along with a vehicle inspection and test drive, to make a better decision about your next used car.

| <b>CARFAX</b> Additional History<br>Not all accidents / issues are reported to CARFAX                                 | Owner 1            |
|-----------------------------------------------------------------------------------------------------------------------|--------------------|
| Total Loss                                                                                                            | No Issues          |
| No total loss reported to CARFAX.                                                                                     | Reported           |
| Structural Damage                                                                                                     | No Issues          |
| No structural damage reported to CARFAX.                                                                              | Reported           |
| Airbag Deployment                                                                                                     | No Issues          |
| No airbag deployment reported to CARFAX.                                                                              | Reported           |
| Odometer Check                                                                                                        | No Issues          |
| No indication of an odometer rollback.                                                                                | Indicated          |
| Accident / Damage                                                                                                     | No Issues          |
| No accidents or damage reported to CARFAX.                                                                            | Reported           |
| Manufacturer Recall                                                                                                   | A - I- V D I       |
| Check with an authorized Tesla dealer for any open recalls.                                                           | Ask Your Dealer    |
| Basic Warranty                                                                                                        |                    |
| Original warranty estimated to have 14 months or 49,985 miles remaining. Confirm with dealer or vehicle manufacturer. | Warranty<br>Active |
| <b>CARFAX</b> Title History                                                                                           | Owner 1            |

| <b>CARFAX</b> Ownership History<br>The number of owners is estimated | Owner 1         |
|----------------------------------------------------------------------|-----------------|
| Year purchased                                                       | 2021            |
| Type of owner                                                        | Personal        |
| Estimated length of ownership                                        | 3 years         |
| Owned in the following states/provinces                              | <b>R</b> Oregon |
| Estimated miles driven per year                                      |                 |
| Last reported odometer reading                                       | 15              |